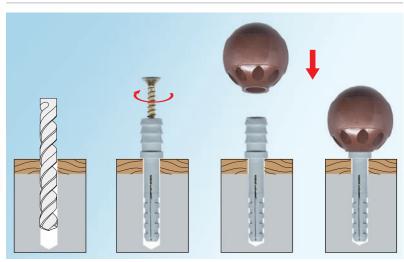

Invisible screw connection

The screw head is concealed with cover cap which offers aesthetic finish.

## Installation