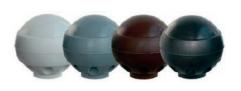

## **BODB** Expansion anchor with doorstop

| Suitable for blocking relatively lightweight interior panel door |                      |  |  |  |
|------------------------------------------------------------------|----------------------|--|--|--|
| Technical data                                                   |                      |  |  |  |
| Sleeve material                                                  | polypropylene        |  |  |  |
| Fastener material                                                | steel                |  |  |  |
| Door stop material                                               | PVC molded in colour |  |  |  |
| Corrosion protection                                             | zinc coating         |  |  |  |
| Features and advantages of the product                           |                      |  |  |  |
| Different colours You can choose a matching colour               |                      |  |  |  |

## Product marking

| BODB | 08       | 060    | BI     |
|------|----------|--------|--------|
| Туре | Diameter | Length | Colour |

| Code         | Expansion anchor colour | Pcs 🗎 |
|--------------|-------------------------|-------|
| BODB-08060BI | White                   | 30    |
| BODB-08060BR | Brown                   | 30    |
| BODB-08060CZ | Black                   | 30    |
| BODB-08060SZ | Gray                    | 30    |