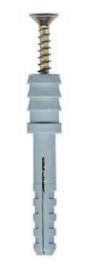

## **BODB** Expansion anchor with doorstop

| Suitable for blocking relatively lightweight interior panel door |                      |  |  |  |
|------------------------------------------------------------------|----------------------|--|--|--|
| Technical data                                                   |                      |  |  |  |
| Sleeve material                                                  | polypropylene        |  |  |  |
| Fastener material                                                | steel                |  |  |  |
| Door stop material                                               | PVC molded in colour |  |  |  |
| Corrosion protection                                             | zinc coating         |  |  |  |
| Features and advantages of the product                           |                      |  |  |  |
| Different colours You can choose a matching colour               |                      |  |  |  |

## Installation