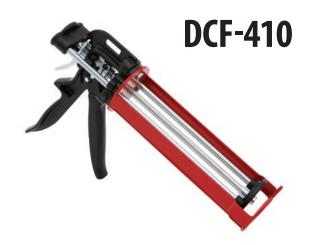

## DCF-300 / DCF-410 / DCF-585

**Injection anchor dispensers** 

#### For use with injection anchors

| DCF-300 | WCF-PESF-300, WCF-PESF-E-300, WCF-PESF-C-300,<br>WCF-VESF-300, WCF-VESF-E-300 |
|---------|-------------------------------------------------------------------------------|
| DCF-410 | WCF-VESF-410, WCF-VESF-E-410,<br>WCF-EASF-410, WCF-EASF-E-410, WCF-EASF-C-410 |
| DCF-585 | WCF-E3-585                                                                    |