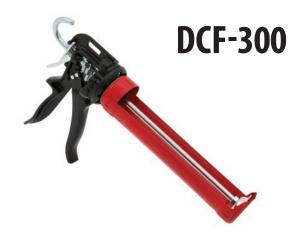

## DCF-300 / DCF-410 / DCF-585

**Injection anchor dispensers** 

#### For use with injection anchors

| DCF-300 | WCF-PESF-300, WCF-PESF-E-300, WCF-PESF-C-300,<br>WCF-VESF-300, WCF-VESF-E-300 |
|---------|-------------------------------------------------------------------------------|
| DCF-410 | WCF-VESF-410, WCF-VESF-E-410,<br>WCF-EASF-410, WCF-EASF-E-410, WCF-EASF-C-410 |
| DCF-585 | WCF-E3-585                                                                    |