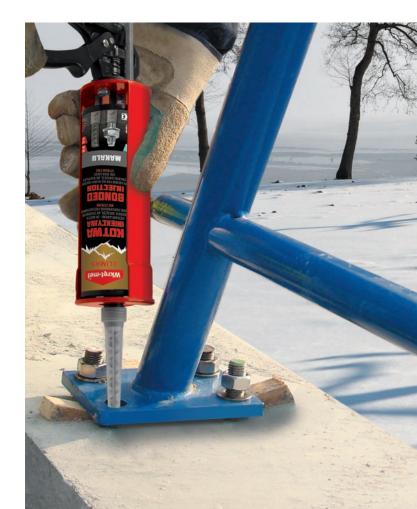

### Description

Dispensers are used for resin injection into anchor holes. Dispenser number markings are in accordance with resin cartridge content markings.