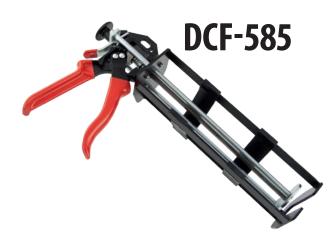

## DCF-300 / DCF-410 / DCF-585

**Injection anchor dispensers** 

#### For use with injection anchors

| DCF-300 | WCF-PESF-300, WCF-PESF-E-300, WCF-PESF-C-300,<br>WCF-VESF-300, WCF-VESF-E-300 |
|---------|-------------------------------------------------------------------------------|
| DCF-410 | WCF-VESF-410, WCF-VESF-E-410,<br>WCF-EASF-410, WCF-EASF-E-410, WCF-EASF-C-410 |
| DCF-585 | WCF-E3-585                                                                    |