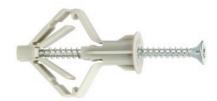

# Plasterboard plugs with screws

#### Description

For lightweight fixing in plasterboard and cavity walls with relative humidity not higher than 80%.

Material: NYLON. Screw - steel.

### Features and advantages of the product

Sleeve made of nylon Improved material elasticity facilitates installation

in cavities and plasterboards.

Countersunk

Holds the fixture firmly in place.

head screw