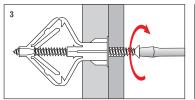

------------|--------|
| ø <b>10</b> | GKW  | 10                                            | 50                                    | 3.5 x 60                                                            | 35                                                         | 12                                                   | 30                                                     | PZ-2                      | 100    |

#### RESISTANCE

| Code | Design resistance<br>in perforated ceramic<br>brick[kN] | Design resistance<br>in plasterboard<br>[kN] |
|------|---------------------------------------------------------|----------------------------------------------|
| GKW  | 0.13                                                    | 0.17                                         |



#### Installation