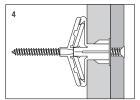

----------|--------|
| ø <b>10</b> | GKW  | 10                                            | 50                                    | 3.5 x 60                                                            | 35                                                         | 12                                                   | 30                                                     | PZ-2                      | 100    |

#### RESISTANCE

| Code | Design resistance<br>in perforated ceramic<br>brick[kN] | Design resistance<br>in plasterboard<br>[kN] |
|------|---------------------------------------------------------|----------------------------------------------|
| GKW  | 0.13                                                    | 0.17                                         |



#### Installation