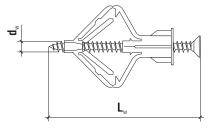

100% ny lon

|             | Code | Drill hole<br>diameter<br>d <sub>o</sub> [mm] | Plug<br>length<br>L <sub>k</sub> [mm] | Screw length<br>and diameter<br>d <sub>w</sub> xL <sub>w</sub> [mm] | Minimum depth<br>of drilled hole<br>h <sub>omin</sub> [mm] | Minimum<br>anchorage<br>depth<br>d <sub>p</sub> [mm] | Maximum<br>fixture<br>thickness<br>h <sub>u</sub> [mm] | Recessed<br>drive<br>type | Pcs. 🗂 |
|-------------|------|-----------------------------------------------|---------------------------------------|---------------------------------------------------------------------|------------------------------------------------------------|------------------------------------------------------|--------------------------------------------------------|---------------------------|--------|
| ø <b>10</b> | GKW  | 10                                            | 50                                    | 3.5 x 60                                                            | 35                                                         | 12                                                   | 30                                                     | PZ-2                      | 100    |