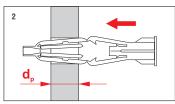

--------------|--------|
| ø <b>10</b> | GKW  | 10                                            | 50                                    | 3.5 x 60                                                            | 35                                                         | 12                                                   | 30                                                     | PZ-2                      | 100    |

#### RESISTANCE

| Code | Design resistance<br>in perforated ceramic<br>brick[kN] | Design resistance<br>in plasterboard<br>[kN] |
|------|---------------------------------------------------------|----------------------------------------------|
| GKW  | 0.13                                                    | 0.17                                         |



#### Installation