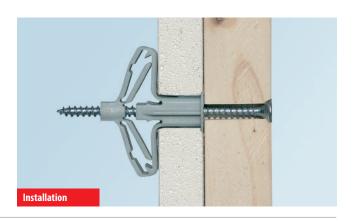

---------|---------------------------|--------|
| ø <b>10</b> | GKW  | 10                                            | 50                                    | 3.5 x 60                                                            | 35                                                         | 12                                                   | 30                                                     | PZ-2                      | 100    |

#### RESISTANCE

| Code | Design resistance<br>in perforated ceramic<br>brick[kN] | Design resistance<br>in plasterboard<br>[kN] |
|------|---------------------------------------------------------|----------------------------------------------|
| GKW  | 0.13                                                    | 0.17                                         |



#### Installation