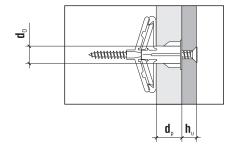

100% ny lon

|             | Code | Drill hole<br>diameter<br>d <sub>o</sub> [mm] | Plug<br>length<br>L <sub>k</sub> [mm] | Screw length<br>and diameter<br>d <sub>w</sub> xL <sub>w</sub> [mm] | Minimum depth<br>of drilled hole<br>h <sub>omin</sub> [mm] | Minimum<br>anchorage<br>depth<br>d <sub>p</sub> [mm] | Maximum<br>fixture<br>thickness<br>h <sub>u</sub> [mm] | Recessed<br>drive<br>type | Pcs. 🗂 |
|-------------|------|-----------------------------------------------|---------------------------------------|---------------------------------------------------------------------|------------------------------------------------------------|------------------------------------------------------|--------------------------------------------------------|---------------------------|--------|
| ø <b>10</b> | GKW  | 10                                            | 50                                    | 3.5 x 60                                                            | 35                                                         | 12                                                   | 30                                                     | PZ-2                      | 100    |