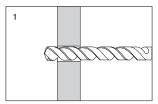

----------------|--------|
| ø <b>10</b> | GKW  | 10                                            | 50                                    | 3.5 x 60                                                            | 35                                                         | 12                                                   | 30                                                     | PZ-2                      | 100    |

#### RESISTANCE

| Code | Design resistance<br>in perforated ceramic<br>brick[kN] | Design resistance<br>in plasterboard<br>[kN] |
|------|---------------------------------------------------------|----------------------------------------------|
| GKW  | 0.13                                                    | 0.17                                         |



#### Installation