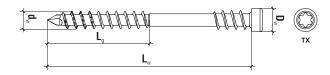

## **HNT** Screw with underhead thread for decking and other wood structures, TX

|              | Code         | d x L<br>[mm] | L<br>[mm] | D<br>[mm̈] | TX C  | Pcs |
|--------------|--------------|---------------|-----------|------------|-------|-----|
| ø <b>5,0</b> | HNT-50050-A2 | 5,0 x 50      | 22,5      | 7          | TX 25 | 100 |
|              | HNT-50060-A2 | 5,0 x 60      | 27,5      | 7          | TX 25 | 100 |
|              | HNT-50070-A2 | 5,0 x 70      | 32,5      | 7          | TX 25 | 100 |
|              | HNT-50080-A2 | 5,0 x 80      | 37,5      | 7          | TX 25 | 100 |