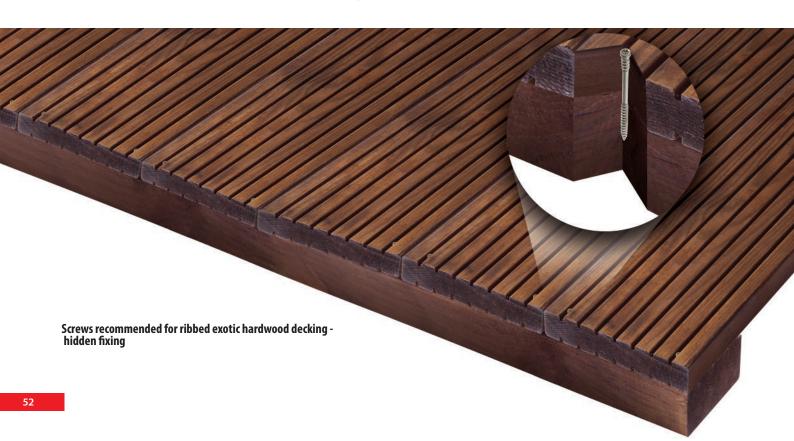

## **HNT** Screw with underhead thread for decking and other wood structures, TX

TX drive

TX drive guarantees optimum torque transfer.

Tight pan head and underhead thread

The width and shape of the head is matched to terrace boards, which in combination with underhead thread quarantees a secure and aesthetic installation

**Special cutting point** 

This special point makes for a quick start installation of the screw and prevents wood from splitting.