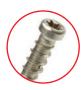

**Special cutting point** 

This special point makes for a quick start installation of the screw and prevents wood from splitting.