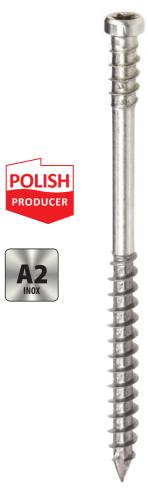

## **HNT** Screw with underhead thread for decking and other wood structures, TX

TX drive

TX drive guarantees optimum torque transfer.

Tight pan head and underhead thread

The width and shape of the head is matched to terrace boards, which in combination with underhead thread quarantees a secure and aesthetic installation

**Special cutting point** 

This special point makes for a quick start installation of the screw and prevents wood from splitting.