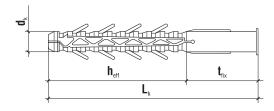

## Product marking

| KPR  | 16       | 140    |
|------|----------|--------|
| Туре | Diameter | Length |

|             | Code      | d <sub>k</sub> x L <sub>k</sub> [mm] | Recommended screw<br>diameter<br>d <sub>w</sub> | Effective<br>anchorage depth<br>h <sub>eff</sub> [mm] | Min. depth<br>of drilled hole<br>h <sub>o</sub> [mm] | Pcs 🛅 |
|-------------|-----------|--------------------------------------|-------------------------------------------------|-------------------------------------------------------|------------------------------------------------------|-------|
| ø <b>16</b> | KPR-16140 | 16 x 140                             | 12                                              | 120                                                   | 130                                                  | 25    |
|             | KPR-16160 | 16 x 160                             | 12                                              | 120                                                   | 130                                                  | 25    |
|             | KPR-16200 | 16 x 200                             | 12                                              | 120                                                   | 130                                                  | 25    |
|             | KPR-16240 | 16 x 240                             | 12                                              | 120                                                   | 130                                                  | 25    |