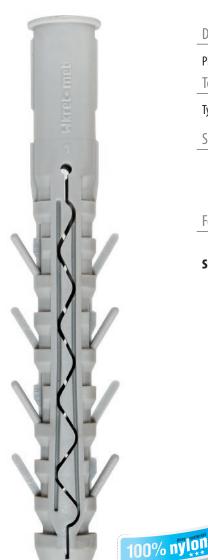

## Frame plug Ø16 for heavy duty applications - nylon

Description

Plastic expansion plug for use with screw

Technical data

Type of installation push-through installation

Sleeve material

100% nylon

Features and advantages of the product

**Sleeves without screws** 

For use with screws with a diameter of 12.0 mm