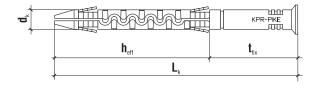

## Product marking

| KPR  | 08       | 065    |
|------|----------|--------|
| Туре | Diameter | Length |

|             | Code      | d <sub>k</sub> x L <sub>k</sub> [mm] | Recommended screw<br>diameter<br>d <sub>w</sub> | Effective<br>anchorage depth<br>h <sub>eff</sub> [mm] | Min. depth of drilled<br>hole<br>h <sub>o</sub> [mm] | Pcs 🗂 |
|-------------|-----------|--------------------------------------|-------------------------------------------------|-------------------------------------------------------|------------------------------------------------------|-------|
| ø <b>08</b> | KPR-08065 | 8.0 x 65                             | 6                                               | 60                                                    | 70                                                   | 100   |
| OUQ         | KPR-08080 | 8.0 x 80                             | 6                                               | 60                                                    | 70                                                   | 100   |
|             | KPR-08100 | 8.0 x 100                            | 6                                               | 60                                                    | 70                                                   | 100   |
|             | KPR-08120 | 8.0 x 120                            | 6                                               | 60                                                    | 70                                                   | 100   |
|             | KPR-08140 | 8.0 x 140                            | 6                                               | 60                                                    | 70                                                   | 100   |