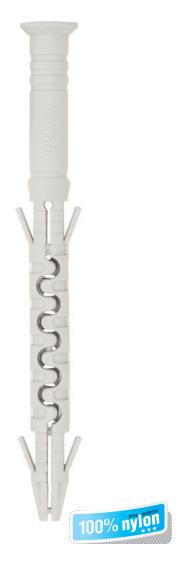

## Frame plug - nylon Ø8

Description

Plastic expansion plug for use with screw

Technical data

Type of installation push-through installation

Sleeve material

100% nylon

Features and advantages of the product

**Sleeves without screws** 

For use with screws with a diameter of 6.0 mm