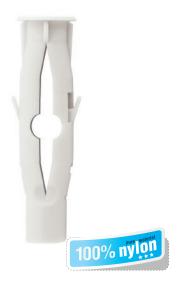

## Universal plug Ø6, Ø8, Ø10

## Description

Plug recommended for fixing of wood and wood-based members

Technical data

Type of installation pre-fastening installation

Sleeve material

100% nylon

Features and advantages of the product

**Sleeves without screws** 

For use with recommended screw diameters