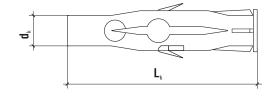

## Product marking

| KPU  | 06       | 035    |
|------|----------|--------|
| Туре | Diameter | Length |

|             | Code      | d <sub>k</sub> x L <sub>k</sub> [mm] | Recommended screw<br>diameter<br>d <sub>w</sub> | Effective<br>anchorage depth<br>h <sub>eff</sub> [mm] | Min. depth of drilled<br>hole<br>h <sub>o</sub> [mm] | Pcs 🗂 |
|-------------|-----------|--------------------------------------|-------------------------------------------------|-------------------------------------------------------|------------------------------------------------------|-------|
| ø <b>06</b> | KPU-06035 | 6.0 x 35                             | 3 - 3.5                                         | 35                                                    | 45                                                   | 500   |
| ø <b>08</b> | KPU-08050 | 8.0 x 50                             | 4-5                                             | 50                                                    | 60                                                   | 300   |
| ø <b>10</b> | KPU-10060 | 10 x 60                              | 5-6                                             | 60                                                    | 70                                                   | 200   |