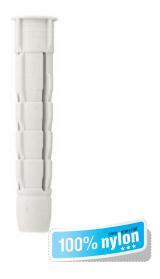

## Universal plug Ø6, Ø8, Ø10

#### Description

Plug recommended for fixing of wood and wood-based members

Technical data

Type of installation pre-fastening installation

Sleeve material

100% nylon

Features and advantages of the product

**Sleeves without screws** 