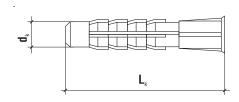

### Product marking

| KPW  | 06       | 035    |
|------|----------|--------|
| Туре | Diameter | Length |

|             | Code       | d <sub>k</sub> x L <sub>k</sub> [mm] | Recommended screw<br>diameter<br>d <sub>w</sub> | Effective<br>anchorage depth<br>h <sub>eff</sub> [mm] | Min. depth of drilled<br>hole<br>h <sub>o</sub> [mm] | Pcs 🗂 |
|-------------|------------|--------------------------------------|-------------------------------------------------|-------------------------------------------------------|------------------------------------------------------|-------|
| ø <b>06</b> | KPW-06035N | 6.0 x 35                             | 3 - 4                                           | 35                                                    | 45                                                   | 500   |
| שטט         | KPW-06050N | 6.0 x 50                             | 3 - 4                                           | 50                                                    | 60                                                   | 500   |
| ø <b>08</b> | KPW-08050N | 8.0 x 50                             | 4-5                                             | 50                                                    | 60                                                   | 300   |
| ø <b>10</b> | KPW-10060N | 10 x 60                              | 5-6                                             | 60                                                    | 70                                                   | 200   |