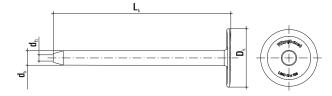

## Plastic sleeve Ø 13 for fixing of flat roof thermal insulation and waterproofing systems

|             | Code             | L <sub>k</sub> [mm] | d <sub>k</sub> [mm] | D <sub>k</sub> [mm] | d <sub>h</sub> [mm] | Pcs 🛅 |
|-------------|------------------|---------------------|---------------------|---------------------|---------------------|-------|
| ø <b>13</b> | LIN013035PA(200) | 35                  | 13                  | 50                  | 6.3                 | 200   |
|             | LIN013055PA(200) | 55                  | 13                  | 50                  | 6.3                 | 200   |
|             | LIN013085PA(200) | 85                  | 13                  | 50                  | 6.3                 | 200   |
|             | LIN013105PA(200) | 105                 | 13                  | 50                  | 6.3                 | 200   |
|             | LIN013135PA(200) | 135                 | 13                  | 50                  | 6.3                 | 200   |
|             | LIN013155PA(200) | 155                 | 13                  | 50                  | 6.3                 | 200   |
|             | LIN013185PA(200) | 185                 | 13                  | 50                  | 6.3                 | 200   |
|             | LIN013235PA(100) | 235                 | 13                  | 50                  | 6.3                 | 100   |
|             | LIN013285PA(100) | 285                 | 13                  | 50                  | 6.3                 | 100   |