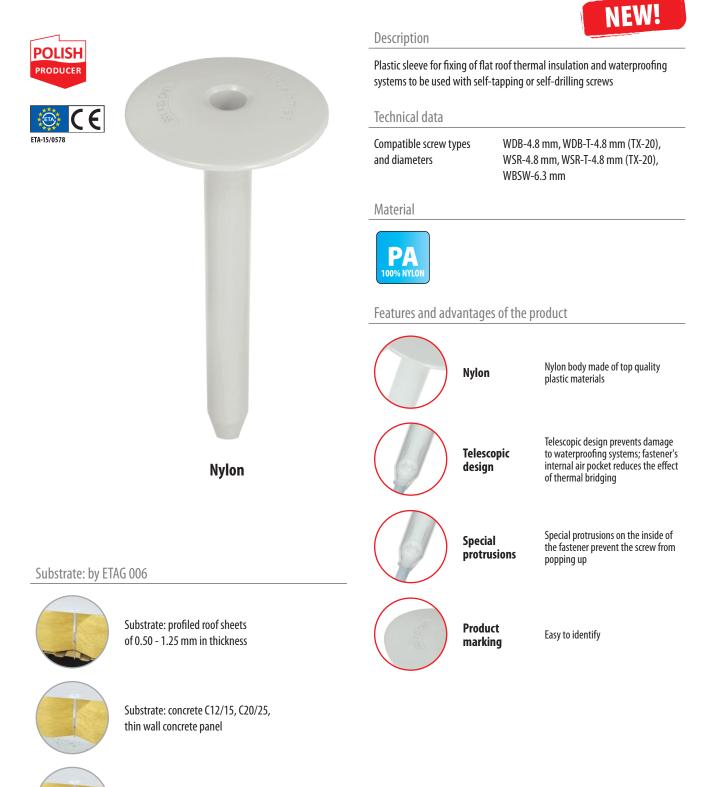

FASTENERS FOR FLAT ROOF THERMAL INSULATION AND WATERPROOFING SYSTEM PRODUCTION PROGRAMME

**LINO 13** Plastic sleeve Ø 13 for fixing of flat roof thermal insulation and waterproofing systems

Substrate: timber C24, OSB board, plywood

## **LINO 13**

## Plastic sleeve Ø 13 for fixing of flat roof thermal insulation and waterproofing systems

|             | Code             | L <sub>k</sub> [mm] | d <sub>k</sub> [mm] | D <sub>k</sub> [mm] | d <sub>h</sub> [mm] | Pcs 🛅 |
|-------------|------------------|---------------------|---------------------|---------------------|---------------------|-------|
| ø <b>13</b> | LIN013035PA(200) | 35                  | 13                  | 50                  | 6.3                 | 200   |
|             | LIN013055PA(200) | 55                  | 13                  | 50                  | 6.3                 | 200   |
|             | LIN013085PA(200) | 85                  | 13                  | 50                  | 6.3                 | 200   |
|             | LIN013105PA(200) | 105                 | 13                  | 50                  | 6.3                 | 200   |
|             | LIN013135PA(200) | 135                 | 13                  | 50                  | 6.3                 | 200   |
|             | LIN013155PA(200) | 155                 | 13                  | 50                  | 6.3                 | 200   |
|             | LIN013185PA(200) | 185                 | 13                  | 50                  | 6.3                 | 200   |
|             | LIN013235PA(100) | 235                 | 13                  | 50                  | 6.3                 | 100   |
|             | LIN013285PA(100) | 285                 | 13                  | 50                  | 6.3                 | 100   |