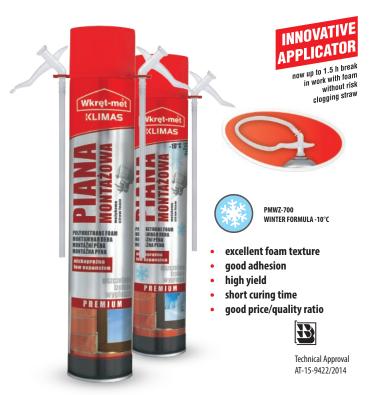

#### **FIXING STRAW FOAM PREMIUM**

### **APPLICATION:**

PREMIUM is one-component polyurethane straw foams suitable for a wide range of fixing and sealing jobs. Good adhesion to all building materials, high yield and a short curing time make the product ideal for any user — from DIY enthusiasts to professionals.

Polyurethane foam PREMIUM is suitable for sealing voids in mounting door and window frames, for sound insulation of walls and for filling holes and entries through walls. They can be used as an aid to fixing of shower trays and baths. Suitable for mounting window sills and roller blind casings and filling gaps in thermal insulation systems while ensuring high heat and sound protection.