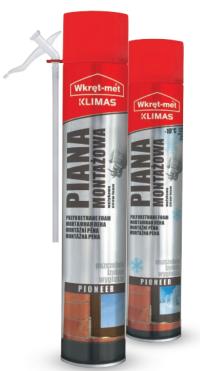

## **FIXING STRAW FOAM PIONEER**

PMWZ-700 WINTER FORMULA -10°C

- excellent foam texture
- good adhesion
- high yield
- short curing time
- good price/quality ratio

Technical Approval AT-15-9422/2014

### **APPLICATION:**

PIONEER is one-component polyurethane straw foams suitable for a wide range of fixing and sealing jobs. Good adhesion to all building materials, high yield and a short curing time make the product ideal for any user — from DIY enthusiasts to professionals.

Polyurethane foam PIONEER is suitable for sealing voids in mounting door and window frames, for sound insulation of walls and for filling holes and entries through walls. They can be used as an aid to fixing of shower trays and baths. Suitable for mounting window sills and roller blind casings and filling gaps in thermal insulation systems while ensuring high heat and sound protection.