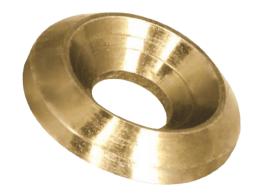

# **PWKCS** Washer for countersunk head chipboard screw

### Description

Washer for WKCS chipboard screw Ø8, Ø10. Its application increases the head pull-through strength.

### Features and advantages

Washer

Steel washer for countersunk head screw improves the holding power of the connections and makes it possible to install metal

| Code     | d <sub>p</sub> [mm] | D <sub>p</sub> x h <sub>p</sub> [mm] | Pcs 🛅 |
|----------|---------------------|--------------------------------------|-------|
| PWKCS-8  | 8.5                 | 25 x 5                               | 50    |
| PWKCS-10 | 11                  | 32 x 6                               | 50    |