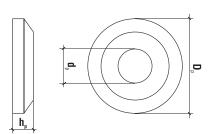

### Features and advantages

Washer

Steel washer for countersunk head screw improves the holding power of the connections and makes it possible to install metal

| Code     | d <sub>p</sub> [mm] | D <sub>p</sub> x h <sub>p</sub> [mm] | Pcs 🛅 |
|----------|---------------------|--------------------------------------|-------|
| PWKCS-8  | 8.5                 | 25 x 5                               | 50    |
| PWKCS-10 | 11                  | 32 x 6                               | 50    |