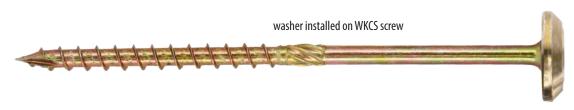

### Description

Washer for WKCS chipboard screw Ø8, Ø10. Its application increases the head pull-through strength.

### Features and advantages

Washer

Steel washer for countersunk head screw improves the holding power of the connections and makes it possible to install metal

| Code     | d <sub>p</sub> [mm] | D <sub>p</sub> x h <sub>p</sub> [mm] | Pcs 🛅 |
|----------|---------------------|--------------------------------------|-------|
| PWKCS-8  | 8.5                 | 25 x 5                               | 50    |
| PWKCS-10 | 11                  | 32 x 6                               | 50    |