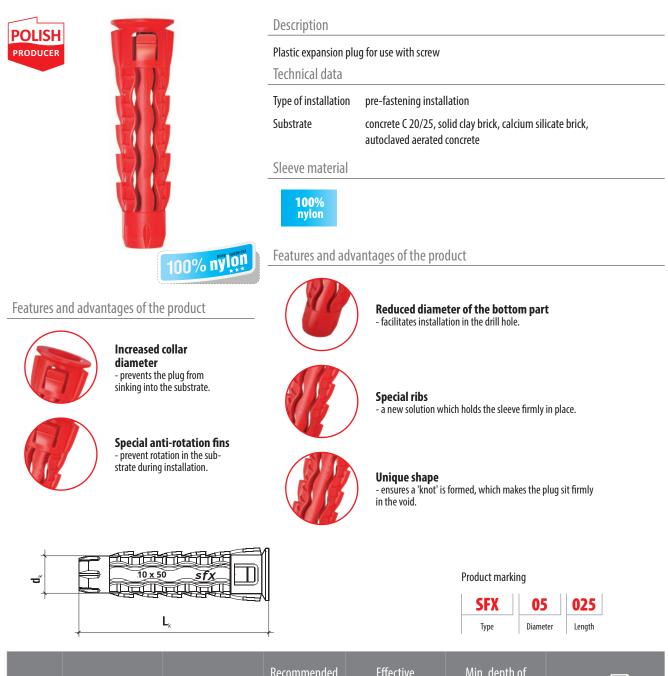

## Universal plug Ø5, Ø6, Ø8, Ø10 - nylon

|              | Code      | d <sub>k</sub> x L <sub>k</sub> [mm] | Recommended<br>screw diameter<br>d <sub>w</sub> [mm] | Effective<br>anchorage depth<br>h <sub>eff</sub> [mm] | Min. depth of<br>drilled hole<br>h <sub>o</sub> [mm] | Pcs 🛅 |
|--------------|-----------|--------------------------------------|------------------------------------------------------|-------------------------------------------------------|------------------------------------------------------|-------|
| ø <b>05</b>  | SFX-05025 | 5.0 x 25                             | 3.5                                                  | 25                                                    | 35                                                   | 400   |
| ø <b>06</b>  | SFX-06030 | 6.0 x 30                             | 4.0                                                  | 30                                                    | 40                                                   | 200   |
| ø <b>0</b> 8 | SFX-08040 | 8.0 x 40                             | 5.0                                                  | 40                                                    | 50                                                   | 200   |
| ø10          | SFX-10050 | 10 x 50                              | 6.0                                                  | 50                                                    | 60                                                   | 100   |
|              | SFX-10060 | 10 x 60                              | 6.0                                                  | 60                                                    | 70                                                   | 100   |