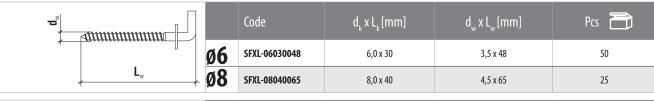

# **FASTENING SYSTEMS FOR FURNITURE SECTOR**

**UNIVERSAL FIXINGS - PRODUCTION PROGRAMME** 

**SFXL** Universal plug with straight hook

**SFXC** Universal plug with round hook

**SFXO** Universal plug with eye hook

#### **TECHNICAL DATA**

| Parameter                 | Unit                  | Value             |  |
|---------------------------|-----------------------|-------------------|--|
| Plug diameter             | d <sub>k</sub> [mm]   | 6/8               |  |
| Hole/drill diameter       | d <sub>o</sub> [mm]   | 6/8               |  |
| Effective anchorage depth | h <sub>eff</sub> [mm] | 30/40             |  |
| Depth of drill hole       | h <sub>o</sub> [mm]   | 40/50             |  |
| Drive type                | X                     | -                 |  |
| Sleeve material           | Х                     | PA                |  |
| Screw material            | X                     | Zinc plated steel |  |
| Approval                  | Х                     | AT-15-9702/2016   |  |