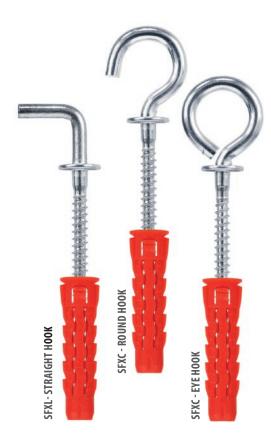

# **FASTENING SYSTEMS FOR FURNITURE SECTOR**

**UNIVERSAL FIXINGS - PRODUCTION PROGRAMME** 

**SFXL** Universal plug with straight hook

**SFXC** Universal plug with round hook

**SFXO** Universal plug with eye hook

#### Description

Application Steel zinc coated hooks for lightweight interior finish elements and

lightweight installations - plug sleeve made of nylon

Type Pre-fastening installation

of installation

Substrate Concrete, solid clay brick, perforated solid brick, calcium silicate brick,

autoclaved aerated concrete, plasterboards, concrete panels

Material Sleeve: 100% NYLON;

Screw: Zinc-plated low carbon steel