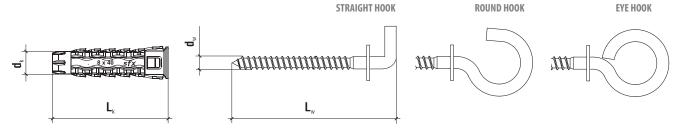

# **FASTENING SYSTEMS FOR FURNITURE SECTOR**

**UNIVERSAL FIXINGS - PRODUCTION PROGRAMME** 

**SFXL** Universal plug with straight hook

**SFXC** Universal plug with round hook

**SFXO** Universal plug with eye hook

#### Description

Application Steel zinc coated hooks for lightweight interior finish elements and

lightweight installations - plug sleeve made of nylon

Type Pre-fastening installation

of installation

Substrate Concrete, solid clay brick, perforated solid brick, calcium silicate brick,

autoclaved aerated concrete, plasterboards, concrete panels

Material Sleeve: 100% NYLON;

Screw: Zinc-plated low carbon steel