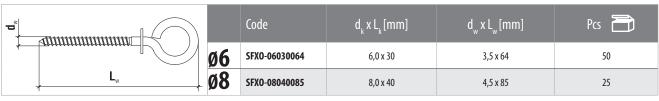

#### How to read the code?

#### **TECHNICAL DATA**

| Parameter                 | Unit                  | Value             |  |
|---------------------------|-----------------------|-------------------|--|
| Plug diameter             | d <sub>k</sub> [mm]   | 6/8               |  |
| Hole/drill diameter       | d <sub>o</sub> [mm]   | 6/8               |  |
| Effective anchorage depth | h <sub>eff</sub> [mm] | 30/40             |  |
| Depth of drill hole       | h <sub>o</sub> [mm]   | 40/50             |  |
| Drive type                | X                     | -                 |  |
| Sleeve material           | Х                     | PA                |  |
| Screw material            | X                     | Zinc plated steel |  |
| Approval                  | Х                     | AT-15-9702/2016   |  |