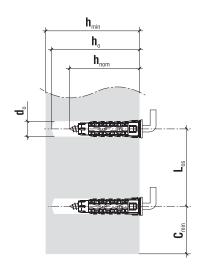

### Installation

#### **TECHNICAL DATA**

| Parameter                 | Unit                  | Value             |  |
|---------------------------|-----------------------|-------------------|--|
| Plug diameter             | d <sub>k</sub> [mm]   | 6/8               |  |
| Hole/drill diameter       | d <sub>o</sub> [mm]   | 6/8               |  |
| Effective anchorage depth | h <sub>eff</sub> [mm] | 30/40             |  |
| Depth of drill hole       | h <sub>o</sub> [mm]   | 40/50             |  |
| Drive type                | X                     | -                 |  |
| Sleeve material           | Х                     | PA                |  |
| Screw material            | X                     | Zinc plated steel |  |
| Approval                  | Х                     | AT-15-9702/2016   |  |