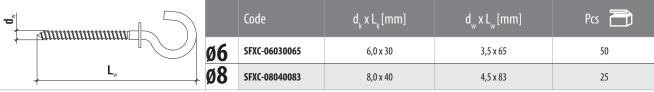

# **FASTENING SYSTEMS FOR FURNITURE SECTOR**

**UNIVERSAL FIXINGS - PRODUCTION PROGRAMME** 

**SFXL** Universal plug with straight hook

**SFXC** Universal plug with round hook

**SFXO** Universal plug with eye hook

#### **TECHNICAL DATA**

| Parameter                 | Unit                  | Value             |  |
|---------------------------|-----------------------|-------------------|--|
| Plug diameter             | d <sub>k</sub> [mm]   | 6/8               |  |
| Hole/drill diameter       | d <sub>o</sub> [mm]   | 6/8               |  |
| Effective anchorage depth | h <sub>eff</sub> [mm] | 30/40             |  |
| Depth of drill hole       | h <sub>o</sub> [mm]   | 40/50             |  |
| Drive type                | X                     | -                 |  |
| Sleeve material           | Х                     | PA                |  |
| Screw material            | X                     | Zinc plated steel |  |
| Approval                  | Х                     | AT-15-9702/2016   |  |