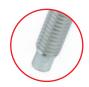

and inertia reel.

**Blunt finishing of thread with guide**The blunt finishing of thread facilitates its axis guide in the assembly hole, as well as enabling the full use of its length for reinforcing the connection