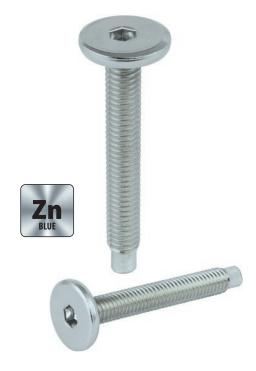

#### **SMW** Connector bolt

#### Description

Application For connecting light metal constructions, wooden elements with metal ele-

ments, wooden elements with plastic elements, e.g. furniture handles.

Type Prior to fastening the bolt, it is first of all required to bore a hole.

of installation Material Zinc-plated low carbon steel.

### Features and advantages

Pan head. Hex key slot. Pan head ensures tight fastening of the installed element. Certain adjustment of key facilitates fast assembly of the elements.

Normalized metric thread High resistance of connection due to high angle of thread

and inertia reel.

**Blunt finishing of thread with guide**The blunt finishing of thread facilitates its axis guide in the assembly hole, as well as enabling the full use of its length for reinforcing the connection