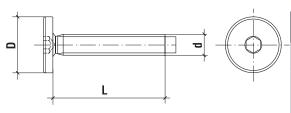

#### **SMW** Connector bolt

#### Description

Application For connecting light metal constructions, wooden elements with metal ele-

ments, wooden elements with plastic elements, e.g. furniture handles.

Type Prior to fastening the bolt, it is first of all required to bore a hole.

### Features and advantages

Pan head. Hex key slot. Pan head ensures tight fastening of the installed element. Certain adjustment of key facilitates fast assembly of the elements.

Normalized metric thread High resistance of connection due to high angle of thread

|                                                                                            | Code      | dxL[mm] | D [mm] | Pcs 🗂 |
|--------------------------------------------------------------------------------------------|-----------|---------|--------|-------|
| M6 SMW-06030<br>SMW-06040<br>SMW-06050<br>SMW-06060<br>SMW-06070<br>SMW-06080<br>SMW-06090 | SMW-06030 | 6 x 30  | 15     | 400   |
|                                                                                            | SMW-06040 | 6 x 40  |        | 300   |
|                                                                                            | SMW-06050 | 6 x 50  |        | 250   |
|                                                                                            | SMW-06060 | 6 x 60  |        | 250   |
|                                                                                            | SMW-06070 | 6 x 70  |        | 200   |
|                                                                                            | SMW-06080 | 6 x 80  |        | 200   |
|                                                                                            | SMW-06090 | 6 x 90  |        | 150   |
|                                                                                            | SMW-06100 | 6 x 100 |        | 150   |