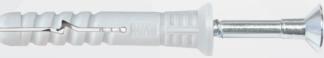

#### **EXPANSION ANCHOR TO BE USED WITH KD STEEL WASHERS**

KD-03-WW7

KD-03-W7, KD-03-W9

#### Expansion anchor to be used with KD steel washers - pp. 36-37

|            | Code      | d <sub>k</sub> x L <sub>k</sub> [mm] | Hole diameter<br>d <sub>o</sub> [mm] | lype of steel<br>washer           | PZ 🕂 | Pcs 📄 |
|------------|-----------|--------------------------------------|--------------------------------------|-----------------------------------|------|-------|
| ø6         | SMN-06050 | 6 x 50                               | 6                                    | KD-07-WW<br>KD-03-WW7<br>KD-03-W7 | PZ-2 | 200   |
| ø <b>8</b> | SMN-08060 | 8 x 60                               | 8                                    | KD-03-W9                          | PZ-2 | 100   |