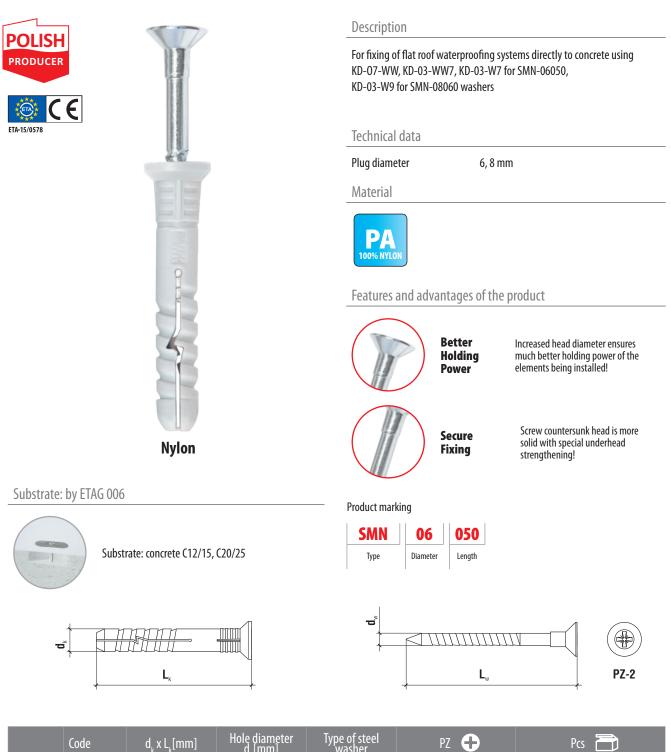

#### BETTER HOLDING POWER

Increased head diameter ensures much better holding power of the elements being installed!

#### **SECURE FIXING**

Countersunk head is more solid with special underhead strengthening!

SMN-06050

SMN-08060

#### **FASTENERS FOR FLAT ROOF THERMAL INSULATION AND WATERPROOFING SYSTEM**

#### Expansion anchor to be used with KD steel washers - pp. 36-37

|            | Code      | d <sub>k</sub> x L <sub>k</sub> [mm] | Hole diameter<br>d <sub>o</sub> [mm] | lype of steel<br>washer           | PZ 🕂 | Pcs 📄 |
|------------|-----------|--------------------------------------|--------------------------------------|-----------------------------------|------|-------|
| ø6         | SMN-06050 | 6 x 50                               | 6                                    | KD-07-WW<br>KD-03-WW7<br>KD-03-W7 | PZ-2 | 200   |
| ø <b>8</b> | SMN-08060 | 8 x 60                               | 8                                    | KD-03-W9                          | PZ-2 | 100   |

Minimum anchorage depth: SMN - 6 x 50  $h_{eff}$ =50 mm SMN - 8 x 60  $h_{eff}$ =60 mm