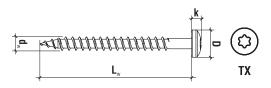

## Description

Type of installation This screw does not require prior drilling.

Material Zinc plated carbon steel

Product made to order.

Features and advantages

Pan head with TX drive

Pan head ensures the correct tightness of the installed member. TX drive guarantees optimum torque transfer.

Correct thread pitch and length

The right pitch ensures correct installation in PVC frames.

Sharp point

Sharp point ensures easier and faster screw installation.

|              | Code       | d <sub>w</sub> x L <sub>w</sub> [mm] | D [mm] | k[mm] | TX 🕥  | Pcs 🗂 |
|--------------|------------|--------------------------------------|--------|-------|-------|-------|
| ø <b>5.0</b> | WBWT-50090 | 5.0 x 90                             | 9.5    | 3.2   | TX 25 | 200   |