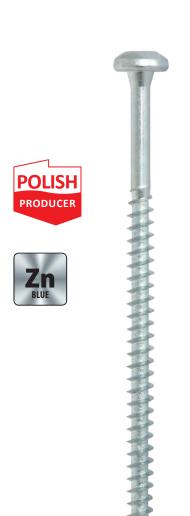

## WBWT Pan head sheet metal screw, TX

## Description

Type of installation This screw does not require prior drilling.

Material Zinc plated carbon steel

Product made to order.

Features and advantages

Pan head with TX drive

Pan head ensures the correct tightness of the installed member. TX drive guarantees optimum torque transfer.

Correct thread pitch and length

The right pitch ensures correct installation in PVC frames.

Sharp point

Sharp point ensures easier and faster screw installation.

|              | Code       | d <sub>w</sub> x L <sub>w</sub> [mm] | D [mm] | k[mm] | TX 🕥  | Pcs 🗂 |
|--------------|------------|--------------------------------------|--------|-------|-------|-------|
| ø <b>5.0</b> | WBWT-50090 | 5.0 x 90                             | 9.5    | 3.2   | TX 25 | 200   |

Product made to order