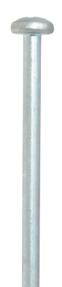

## WSWL Self-drilling pan head screw, PH

Type of installation This screw does not require prior drilling.

Material Zinc plated carbon steel

Product made to order.

Features and advantages

Pan head with PH drive Pan head ensures the correct tightness of the installed member. Commonly used PH drive makes Installation

Correct thread pitch and length

The right pitch ensures correct installation of metal mem-

Sharp self-drilling point

Special self-drilling point ensures easier and faster screw installation in steel.

|              | Code       | d <sub>w</sub> x L <sub>w</sub> [mm] | D [mm] | k[mm] | РН 🛟 | Pcs 🗂 |
|--------------|------------|--------------------------------------|--------|-------|------|-------|
| ø <b>4.8</b> | WSWL-48080 | 4.8 x 80                             | 9.4    | 3.2   | PH 2 | 400   |
|              | WSWL-48120 | 4.8 x 120                            | 9.4    | 3.2   | PH 2 | 200   |