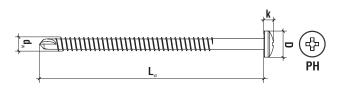

## WSWL Self-drilling pan head screw, PH

Type of installation This screw does not require prior drilling.

Material Zinc plated carbon steel

Product made to order.

Features and advantages

Pan head with PH drive Pan head ensures the correct tightness of the installed member. Commonly used PH drive makes Installation

Correct thread pitch and length

The right pitch ensures correct installation of metal mem-

Sharp self-drilling point

Special self-drilling point ensures easier and faster screw installation in steel.

|              | Code       | d <sub>w</sub> x L <sub>w</sub> [mm] | D [mm] | k[mm] | РН 🛟 | Pcs 🗂 |
|--------------|------------|--------------------------------------|--------|-------|------|-------|
| ø <b>4.8</b> | WSWL-48080 | 4.8 x 80                             | 9.4    | 3.2   | PH 2 | 400   |
|              | WSWL-48120 | 4.8 x 120                            | 9.4    | 3.2   | PH 2 | 200   |