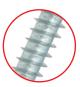

Correct thread pitch and length

The right pitch ensures correct installation of metal mem-

Sharp self-drilling point

Special self-drilling point ensures easier and faster screw installation in steel.

|              | Code       | d <sub>w</sub> x L <sub>w</sub> [mm] | D [mm] | k[mm] | РН 🛟 | Pcs 🗂 |
|--------------|------------|--------------------------------------|--------|-------|------|-------|
| ø <b>4.8</b> | WSWL-48080 | 4.8 x 80                             | 9.4    | 3.2   | PH 2 | 400   |
|              | WSWL-48120 | 4.8 x 120                            | 9.4    | 3.2   | PH 2 | 200   |