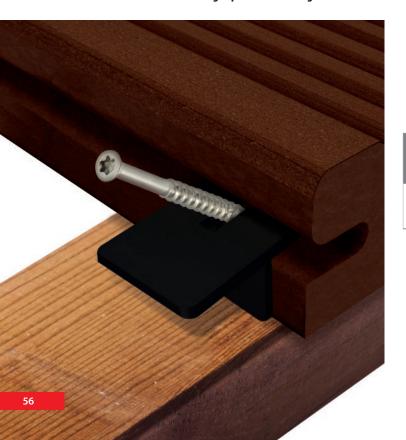

# WT Screw for deck board clips, TX

Cutting ribs and special shaped 6 mm head

Screw together with a suitable clip for tongue and grove joints make the decking safe and reliable for users.

Serrated thread Special cutting notches on the thread cut wood structural fibres while the screw is advancing.

### Screws recommended for decking clips - hidden fixing

|              | Code        | d x L<br>[mm] | L<br>[mm] | t <sub>fix</sub><br>[mm] | TX C  | Pcs |
|--------------|-------------|---------------|-----------|--------------------------|-------|-----|
| ø <b>4,0</b> | WT-40045-A2 | 4,0 x 45      | 30        | 15                       | TX 15 | 200 |