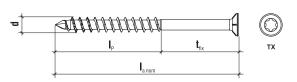

### Screws recommended for decking clips - hidden fixing

|              | Code        | d x L<br>[mm] | L<br>[mm] | t <sub>fix</sub><br>[mm] | TX C  | Pcs |
|--------------|-------------|---------------|-----------|--------------------------|-------|-----|
| ø <b>4,0</b> | WT-40045-A2 | 4,0 x 45      | 30        | 15                       | TX 15 | 200 |