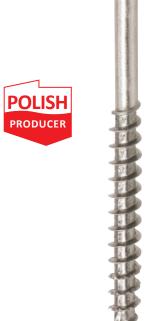

# WT Screw for deck board clips, TX

Cutting ribs and special shaped 6 mm head

Screw together with a suitable clip for tongue and grove joints make the decking safe and reliable for users.

Serrated thread Special cutting notches on the thread cut wood structural fibres while the screw is advancing.

Special cutting point

This special point makes for a quick start installation of the screw and prevents wood from splitting.