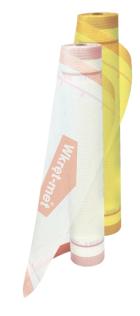

### **Glassfibre mesh**

## SWS-145, SWS-145 Z

dimension 110 cm x 50 rm

### Specifications:

- Glassfibre mesh SWS-145 (white), SWS-145 Z (yellow)
- · Protects thermal insulation material on the facade from mechanical damage
- Transmits thermal stresses occurring on the facade
- · Protects the facade from cracking
- Effective mesh width 100 cm