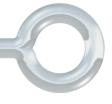

### Plastic disc for covering HOX eye-hook holes

### **ZHO**

diameter ø 14 mm

### Specifications:

- Plastic disc for covering HOX eye-hook holes
- Available in 3 colours
- · Paintable
- · Outer disc diameter 28 mm