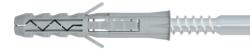

### **Expansion plug with eye hook**

# HOX-14, HOX-16

diameters ø 14 mm ø 16 mm

#### Specifications:

• Specifications: Intended for fastening of construction scaffolding elements in the substrate