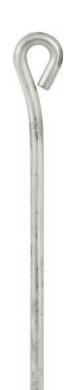

# PM Suspension rod

**C €** PN-EN 13964:2005

#### Description

Used as a transition element for fixing components. For use with rotary hangers to allow height adjustment between the structural floor and suspended ceiling.

Material: steel Dx51D.

Protective coating

### Hot-dip galvanized coating

Features and advantages of the product

Reaction to fire - Euroclass A1

**Durability - A:B Class** 

| Code and size | Length [mm] | Pcs per 🛅 |
|---------------|-------------|-----------|
| PM-25         | 250         | 100       |
| PM-50         | 500         | 100       |
| PM-75         | 750         | 100       |
| PM-100        | 1000        | 100       |
| PM-150        | 1500        | 100       |
| PM-200        | 2000        | 100       |